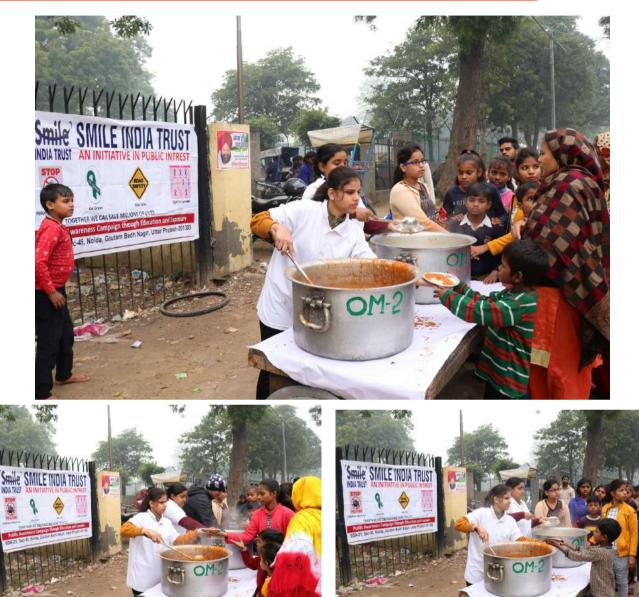

#### **Food Distribution**

#### Offer food to the hungry people, God in the temple will be the happiest.

### **Food Distribution**

Reaching out to the hunger-striven children in the marginalized communities.