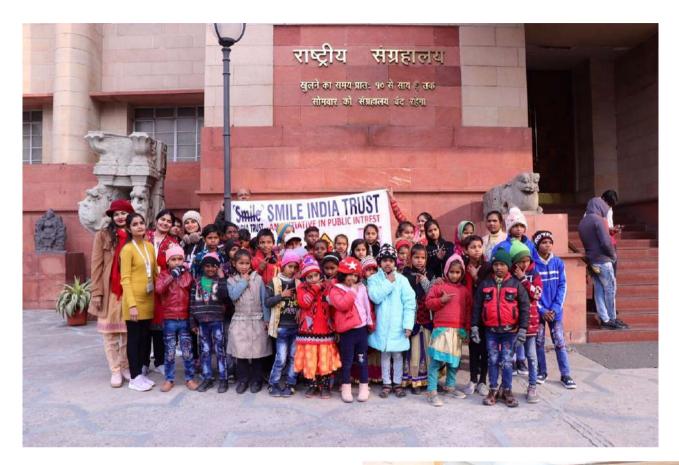

#### **Recreation Trip**

Picnic to Science Museum-A method of teaching without preaching.

## **Recreation Trip**

00

## **Recreation Trip**