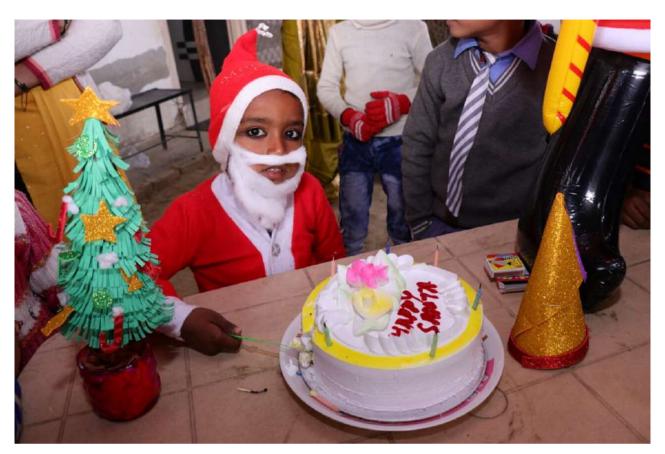

#### Christmas celebration

Spreading joy and smile by celebrating Christmas with Santa, dance, music and cake cutting

#### Christmas celebration

They smile reflects their innosence...and makes our effort worthy..

#### **Christmas celebration**

Lets celebrate the moment of togetherness with the less fortunate ones.