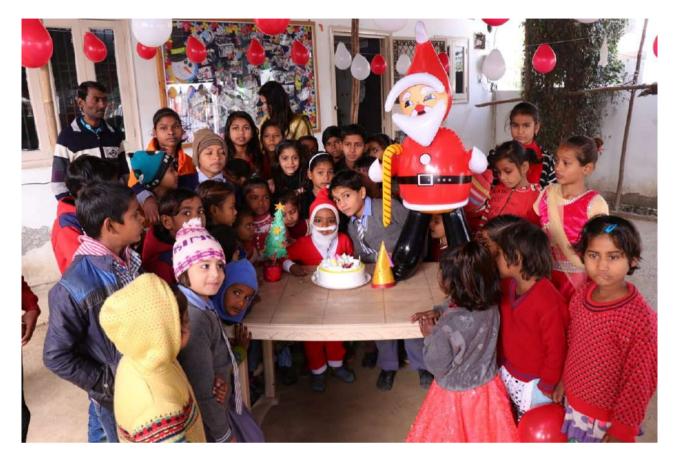

#### Christmas celebration

Spreading joy and smile by celebrating Christmas with Santa, dance, music and cake cutting

#### Christmas celebration

They smile reflects their innosence...and makes our effort worthy..

#### **Christmas celebration**

Lets celebrate the moment of togetherness with the less fortunate ones.