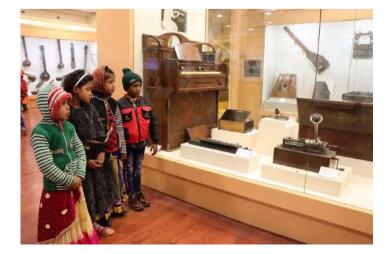

#### **Recreation Trip**

Picnic to Science Museum-A method of teaching without preaching.

## **Recreation Trip**

00

## **Recreation Trip**