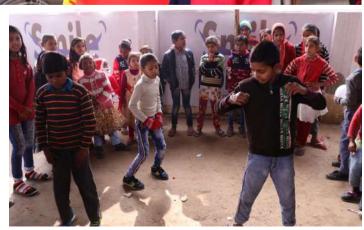

#### Christmas celebration

Spreading joy and smile by celebrating Christmas with Santa, dance, music and cake cutting

#### Christmas celebration

They smile reflects their innosence...and makes our effort worthy..

#### **Christmas celebration**

Lets celebrate the moment of togetherness with the less fortunate ones.