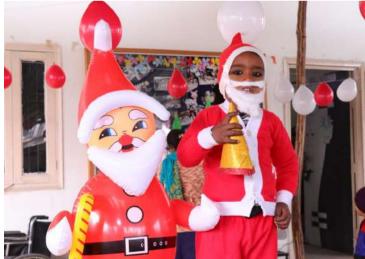

#### Christmas celebration

Spreading joy and smile by celebrating Christmas with Santa, dance, music and cake cutting

#### Christmas celebration

They smile reflects their innosence...and makes our effort worthy..

#### **Christmas celebration**

Lets celebrate the moment of togetherness with the less fortunate ones.