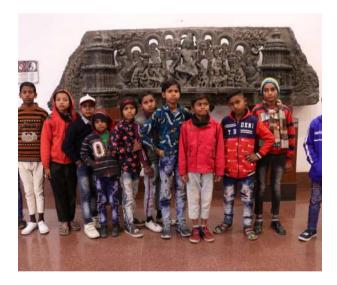

#### **Recreation Trip**

Picnic to Science Museum-A method of teaching without preaching.

## **Recreation Trip**

00

## **Recreation Trip**