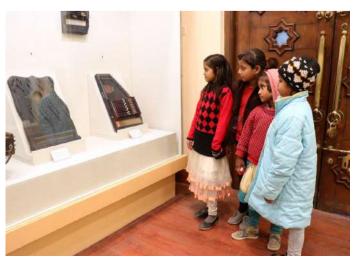

#### **Recreation Trip**

Picnic to Science Museum-A method of teaching without preaching.

## **Recreation Trip**

00

## **Recreation Trip**