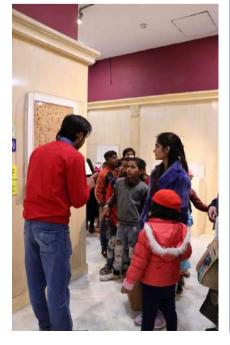

#### **Recreation Trip**

Picnic to Science Museum-A method of teaching without preaching.

## **Recreation Trip**

00

## **Recreation Trip**