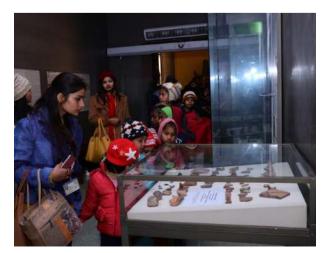

#### **Recreation Trip**

Picnic to Science Museum-A method of teaching without preaching.

## **Recreation Trip**

00

## **Recreation Trip**