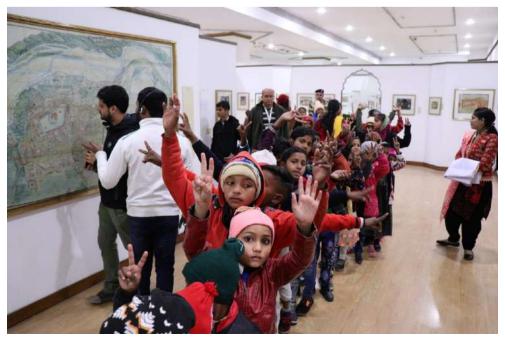

#### **Recreation Trip**

Picnic to Science Museum-A method of teaching without preaching.

## **Recreation Trip**

00

## **Recreation Trip**