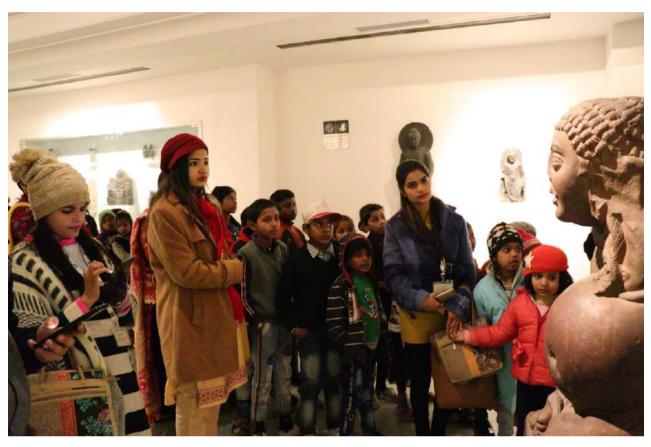

#### **Recreation Trip**

Picnic to Science Museum-A method of teaching without preaching.

## **Recreation Trip**

00

## **Recreation Trip**