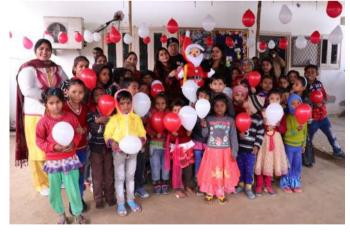

#### Christmas celebration

Spreading joy and smile by celebrating Christmas with Santa, dance, music and cake cutting

#### Christmas celebration

They smile reflects their innosence...and makes our effort worthy..

#### **Christmas celebration**

Lets celebrate the moment of togetherness with the less fortunate ones.