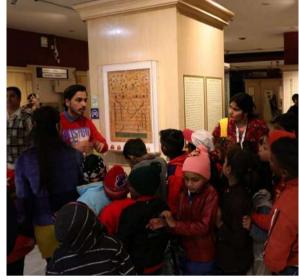

#### **Recreation Trip**

Picnic to Science Museum-A method of teaching without preaching.

## **Recreation Trip**

00

## **Recreation Trip**