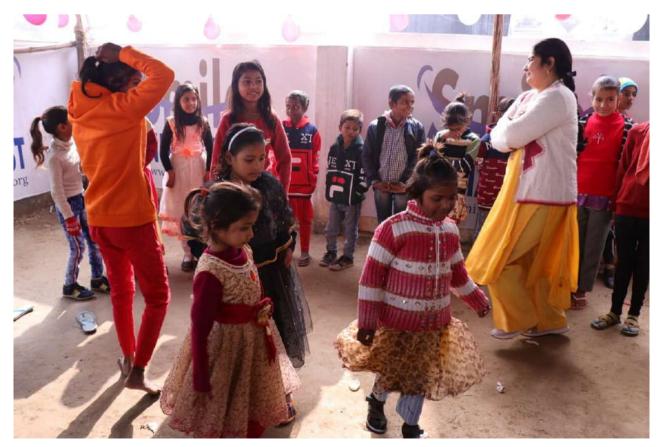

#### Christmas celebration

Spreading joy and smile by celebrating Christmas with Santa, dance, music and cake cutting

#### Christmas celebration

They smile reflects their innosence...and makes our effort worthy..

#### **Christmas celebration**

Lets celebrate the moment of togetherness with the less fortunate ones.