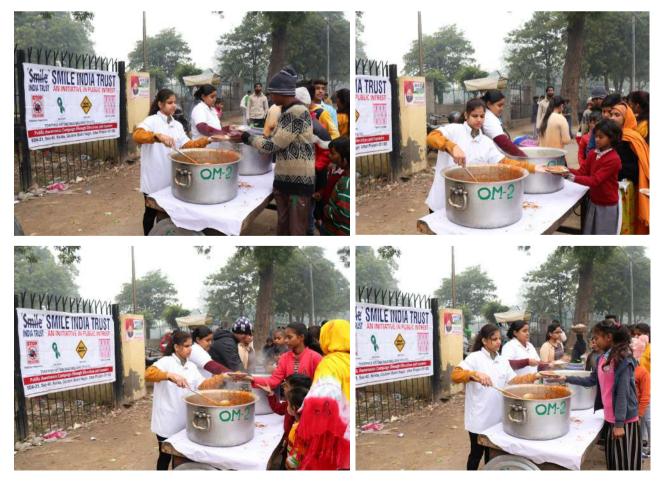

#### **Food Distribution**

#### Offer food to the hungry people, God in the temple will be the happiest.

### **Food Distribution**

Reaching out to the hunger-striven children in the marginalized communities.