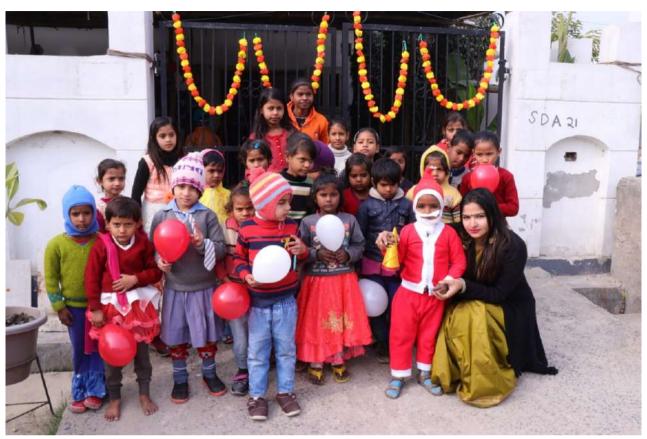

#### Christmas celebration

Spreading joy and smile by celebrating Christmas with Santa, dance, music and cake cutting

#### Christmas celebration

They smile reflects their innosence...and makes our effort worthy..

#### **Christmas celebration**

Lets celebrate the moment of togetherness with the less fortunate ones.