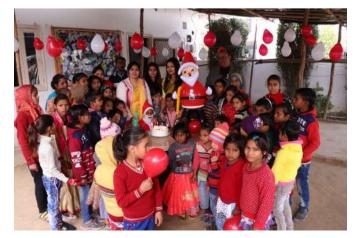

#### Christmas celebration

Spreading joy and smile by celebrating Christmas with Santa, dance, music and cake cutting

#### Christmas celebration

They smile reflects their innosence...and makes our effort worthy..

#### **Christmas celebration**

Lets celebrate the moment of togetherness with the less fortunate ones.