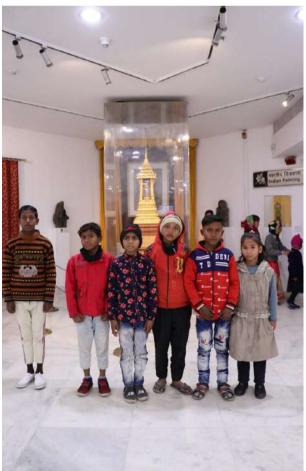

#### **Recreation Trip**

Picnic to Science Museum-A method of teaching without preaching.

## **Recreation Trip**

00

## **Recreation Trip**