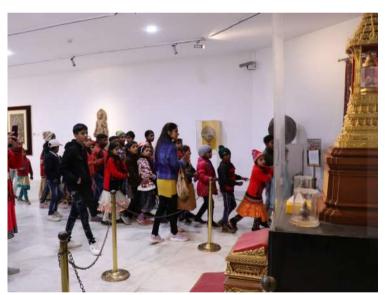

#### **Recreation Trip**

Picnic to Science Museum-A method of teaching without preaching.

## **Recreation Trip**

00

## **Recreation Trip**