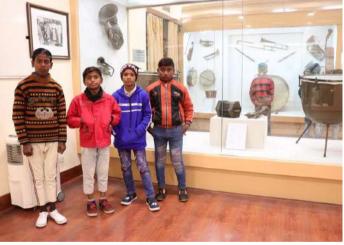

#### **Recreation Trip**

Picnic to Science Museum-A method of teaching without preaching.

## **Recreation Trip**

00

## **Recreation Trip**