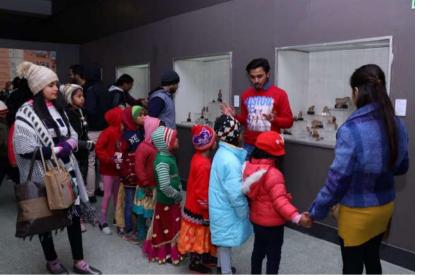

#### **Recreation Trip**

Picnic to Science Museum-A method of teaching without preaching.

## **Recreation Trip**

00

## **Recreation Trip**